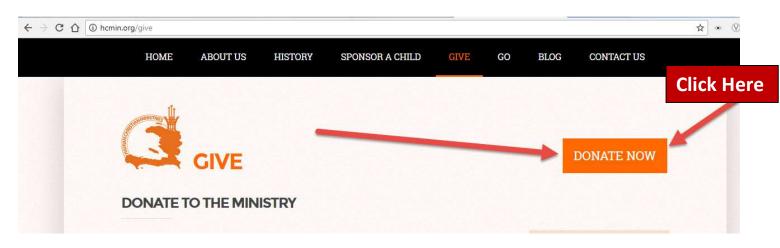

## Setting up your Automatic Donation Payment

1. Go to www.hcmin.org

2. Clicking "Donate Now" will take you here

3. This will now launch our "Donation Form"